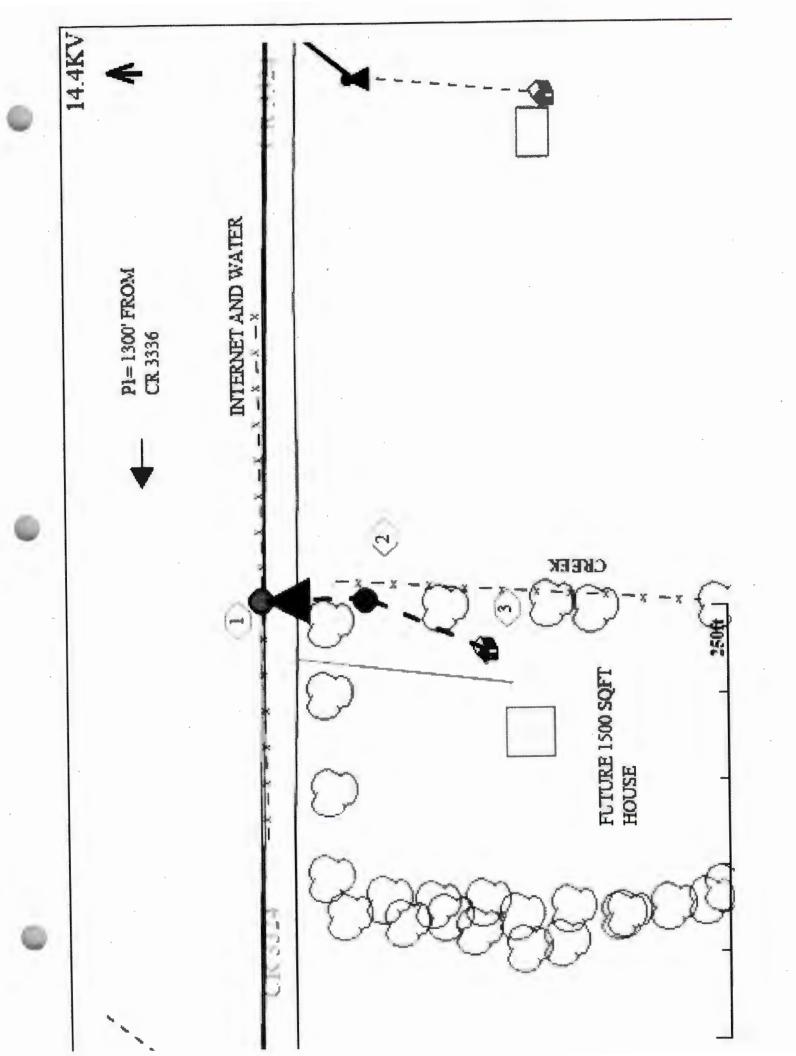

## Greetings:

Farmers Electric Cooperative, Inc. is requesting permission to construct electrical power distribution facilities which will cross County Road <u>3324</u> which is located 1300' E OF CR 3336 in Hunt County, Texas.

Site location map and construction sketches are enclosed. The construction sketch details the proposed work. All road crossings will have a minimum vertical clearance of 22 feet.

If you have any questions, please contact me at any time.

CROSSING CR 3324 AT POLE 028157 WHICH IS 1300' E OF CR 3336 SOUTH CENTRAL SERVICE AREA 22480750061

0000